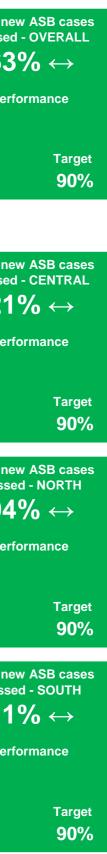

| Current Rent Arrears as % of<br>Rent Debit - OVERALL<br><b>3.33%</b> ↑<br>November Performance<br>4.80% |                        | Rent Collected as a % of<br>Rent Due - OVERALL<br><b>100.46%</b> ↑<br>December Performance<br>106.91% |                        | ASB - Percentage of<br>Resolved Cases - OVERALL<br><b>99.92%</b> ↓<br>December Performance<br>93.75% |               | ASB - Avg. number of days<br>to resolve case - OVERALL<br><b>40.45</b> ↑<br>December Performance<br>42.53 |                     | ASB – % of ner<br>risk assessed<br>96.63<br>December Perf<br>100.00% |
|---------------------------------------------------------------------------------------------------------|------------------------|-------------------------------------------------------------------------------------------------------|------------------------|------------------------------------------------------------------------------------------------------|---------------|-----------------------------------------------------------------------------------------------------------|---------------------|----------------------------------------------------------------------|
|                                                                                                         |                        |                                                                                                       |                        |                                                                                                      |               |                                                                                                           |                     |                                                                      |
| Current Rent Arrears as % of<br>Rent Debit - CENTRAL<br><b>3.37%</b> ↑                                  |                        | Rent Collected as a % of<br>Rent Due - CENTRAL<br><b>100.29%</b> ↑                                    |                        | ASB - Percentage of<br>Resolved Cases - CENTRAL<br><b>98.92%</b> ↓                                   |               | ASB - Avg. number of days to resolve case - CENTRAL <b>36.15</b> 1                                        |                     | ASB – % of ner<br>risk assessed<br><b>98.21</b>                      |
| November Performance<br>4.76%                                                                           |                        | December Performance<br>141.49%                                                                       |                        | December Performance<br>87.50%                                                                       |               | December Performance<br>41.00                                                                             |                     | December Perf<br>100.00%                                             |
| $\checkmark$                                                                                            | Target<br><b>4.45%</b> | $\checkmark$                                                                                          | Target<br>96.5%        | $\checkmark$                                                                                         | Target<br>94% | $\checkmark$                                                                                              | Target<br><b>70</b> | $\checkmark$                                                         |
| Current Rent Arrears as % of<br>Rent Debit - NORTH<br><b>3.83%</b> ↑                                    |                        | Rent Collected as a % of<br>Rent Due - NORTH<br><b>100.15%</b> ↑                                      |                        | ASB - Percentage of Resolved Cases - NORTH $100.00\% \leftrightarrow$                                |               | ASB - Avg. number of days<br>to resolve case - NORTH<br><b>39.29</b> ↑                                    |                     | ASB – % of ne<br>risk assesse<br><b>98.04</b>                        |
| November Performance<br>5.45%                                                                           |                        | December Performance<br>144.95%                                                                       |                        | December Performance<br>100.00%                                                                      |               | December Performance<br>11.75                                                                             |                     | December Perf<br>100.00%                                             |
| √                                                                                                       | Target<br><b>4.45%</b> | $\checkmark$                                                                                          | Target<br><b>96.5%</b> | $\checkmark$                                                                                         | Target<br>94% | $\checkmark$                                                                                              | Target<br><b>70</b> | $\checkmark$                                                         |
| Current Rent Arrears as % of<br>Rent Debit - SOUTH<br><b>2.68%</b> ↑                                    |                        | Rent Collected as a % of<br>Rent Due - SOUTH<br><b>101.05%</b> ↑                                      |                        | ASB - Percentage of Resolved Cases - SOUTH $100.00\% \leftrightarrow$                                |               | ASB - Avg. number of days to resolve case - SOUTH                                                         |                     | ASB – % of ne<br>risk assesse<br><b>91.11</b>                        |
| November Performance<br>4.14%                                                                           |                        | December Performance<br>146.71%                                                                       |                        | December Performance<br>100.00%                                                                      |               | December Performance<br>76.00                                                                             |                     | December Perf<br>100.00%                                             |
| $\checkmark$                                                                                            | Target<br><b>4.45%</b> | $\checkmark$                                                                                          | Target<br><b>96.5%</b> | $\checkmark$                                                                                         | Target<br>94% | $\checkmark$                                                                                              | Target<br><b>70</b> | $\checkmark$                                                         |